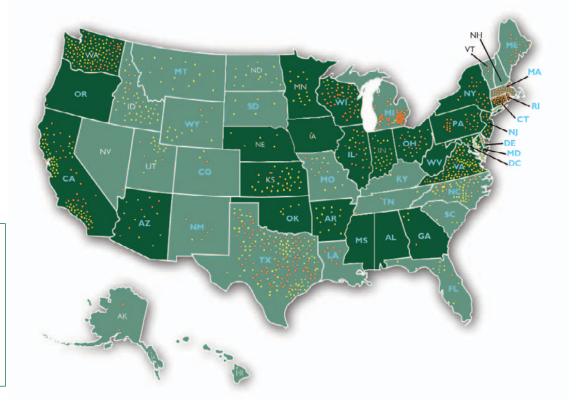

Diverse Applications for More Than I,600 Clients Official Payments has been a leading provider of electronic payment solutions to government agencies for more than ten years. By incorporating EPOS Corporation's extensive experience providing technology to the higher education and utilities industries, and the MyLocalGov suite of applications and services, OPC delivers more complete payment processing solutions.

# Clients State Governments (25 + D.C.) Local Governments (1,600+ in 50 States) Counties Municipalities States with Higher Education Clients are in blue