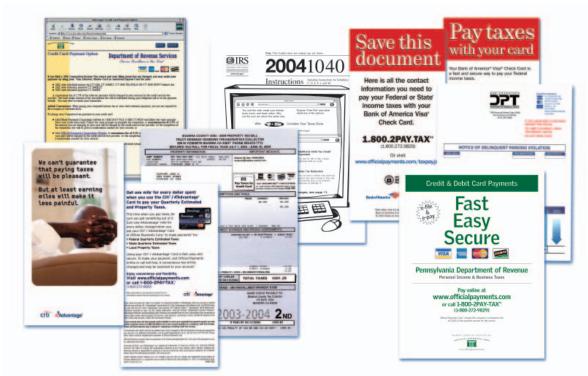

# Raising Awareness of Electronic Payments

OPC provides full marketing support for its payment processing services. We work with our clients to present their payment options at the point of payment in a variety of formats and mediums. Our clients and partners feature our telephone number and URL on their billing statements, publications, promotional mailings, and websites as a convenient option for paying electronically.

IRS FORMS / ORGANIZATION WEB SITES / TRAFFIC & PARKING CITATIONS / CREDIT CARD PROMOTIONS / TAX STATEMENTS / BILLING STATEMENT INSERTS